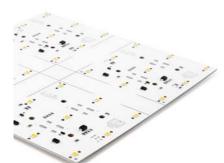

# **Area Lighting**

LED-Tile L33 MK3

# **Group Controlled**

### FEATURES

- Two Pixel distances: 22mm and 33mm
- Two different sizes per Pitch
- 24V direct voltage input
- Dimmable with Schnick-Schnack-Systems
  Intelligence
- Custom arrangement with lenses\*
- Usual delivery time 10 working days