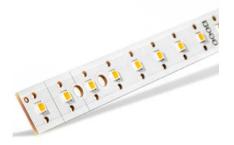

## Group controlled

LED-Strip L12 MK3

### **FEATURES**

- Available in 16 different lengths
- Custom arrangement in two colours or with lenses\*
- 24V direct voltage input
- Dimmable with Schnick-Schnack-Systems Intelligence
- Usual delivery time 10 working days
- Format compatibility with LED Strips M12