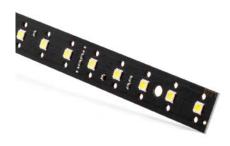

## Individually controllable

LED-Strip M12

#### **FEATURES**

- Each LED is internally dimmable with 16-bit resolution
- Externally switchable between 8-bit and 16-bit resolution
- Available in 21 different lengths
- Custom arrangement in any colour and with lenses\*
- Usual delivery time 10 working days
- Format compatibility with LED Strips L12 MK3